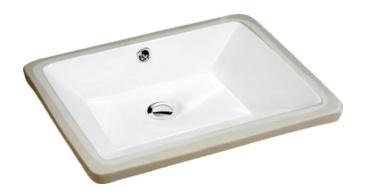

## **SPECIFICATIONS**

- Undermount lavatory sink
- Premium porcelain
- No faucet holes
- Fits 24" cabinet
- 1 1/2" drain opening
- Template included

| PART#        | MODEL       | COLOR |
|--------------|-------------|-------|
| க் 2642-0719 | H-1411W-ADA | White |