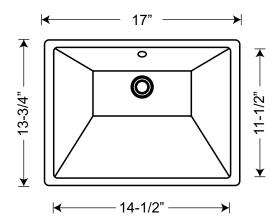

## **SPECIFICATIONS**

- Undermount lavatory sink
- Premium porcelain
- No faucet holes
- Fits 24" cabinet
- 1 1/2" drain opening
- Template included

| PART#        | MODEL       | COLOR |
|--------------|-------------|-------|
| க் 2642-0719 | H-1411W-ADA | White |