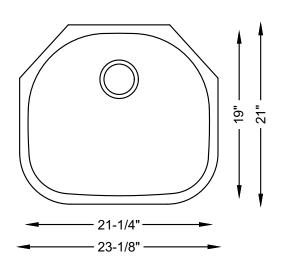

## **SPECIFICATIONS**

- Undermount
- 18/8 chrome nickel content
- Pro-Vest undercoat protection over Sound Shield pads
- Template and mounting hardware included
- Satin finish Fits 27" cabinet
- 3 1/2" drain opening