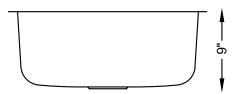

## **SPECIFICATIONS**

- Undermount
- 18/8 chrome nickel content
- Pro-Vest undercoat protection over Sound Shield pads
- Template and mounting hardware included
- Satin finish Fits 27" cabinet
- 3 1/2" drain opening