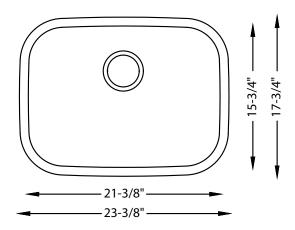

## **SPECIFICATIONS**

- Undermount
- 18/8 chrome nickel content
- Pro-Vest undercoat protection over Sound Shield pads
- Template and mounting hardware included
- Satin finish Fits 27" cabinet
- 3 1/2" drain opening