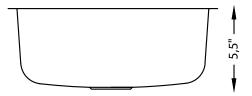

## **SPECIFICATIONS**

- Undermount
- 18/8 chrome nickel content
- Pro-Vest undercoat protection over Sound Shield pads
- Template and mounting hardware included
- Satin finish Fits 27" cabinet
- 3 1/2" drain opening