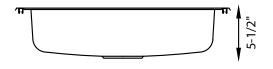

## **SPECIFICATIONS**

- Drop-in / Overmount Installation
- 18/8 chrome nickel content
- Pro-Vest undercoat protection over Sound Shield pads
- Template and mounting hardware included
- Satin finish Fits 26" cabinet
- 3 1/2" drain opening