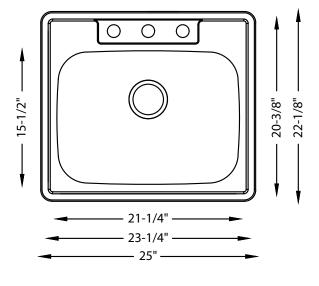

## **SPECIFICATIONS**

- Drop-in / Overmount Installation
- 18/8 chrome nickel content
- Pro-Vest undercoat protection over Sound Shield pads
- Template and mounting hardware included
- Satin finish Fits 26" cabinet
- 3 1/2" drain opening