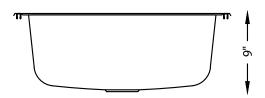

## **SPECIFICATIONS**

- Drop-in / Overmount Installation
- 18/8 chrome nickel content
- Pro-Vest undercoat protection over Sound Shield pads
- Template and mounting hardware included
- Satin finish Fits 26" cabinet
- 3 1/2" drain opening