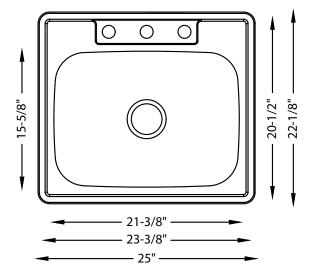

## **SPECIFICATIONS**

- Drop-in / Overmount Installation
- 18/8 chrome nickel content
- Pro-Vest undercoat protection over Sound Shield pads
- Template and mounting hardware included
- Satin finish Fits 26" cabinet
- 3 1/2" drain opening