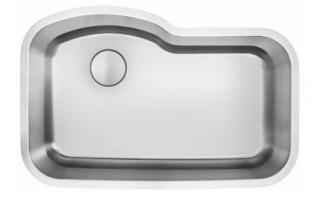

## **SPECIFICATIONS**

- Undermount
- 18/8 chrome nickel content
- Pro-Vest undercoat protection over Sound Shield pads
- Template and mounting hardware included
- Satin finish Fits 36" cabinet
- 3 1/2" drain opening