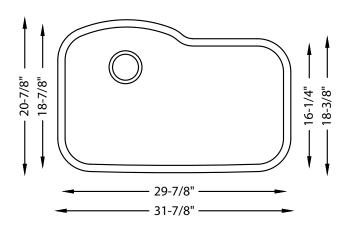

## **SPECIFICATIONS**

- Undermount
- 18/8 chrome nickel content
- Pro-Vest undercoat protection over Sound Shield pads
- Template and mounting hardware included
- Satin finish Fits 36" cabinet
- 3 1/2" drain opening