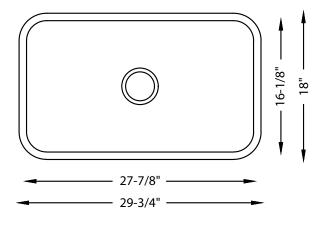

## **SPECIFICATIONS**

- Undermount
- 18/8 chrome nickel content
- Pro-Vest undercoat protection over Sound Shield pads
- Template and mounting hardware included
- Satin finish Fits 34" cabinet
- 3 1/2" drain opening