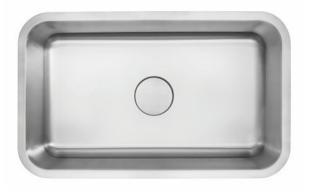

## **SPECIFICATIONS**

- Undermount
- 18/8 chrome nickel content
- Pro-Vest undercoat protection over Sound Shield pads
- Template and mounting hardware included
- Satin finish Fits 34" cabinet
- 3 1/2" drain opening