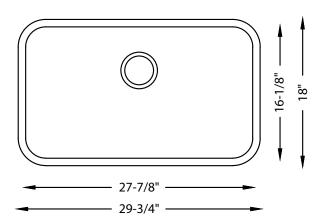

## **SPECIFICATIONS**

- Undermount
- 18/8 chrome nickel content
- Pro-Vest undercoat protection over Sound Shield pads
- Template and mounting hardware included
- Satin finish Fits 34" cabinet
- 3 1/2" drain opening