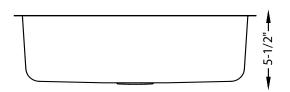

## **SPECIFICATIONS**

- Undermount
- 18/8 chrome nickel content
- Pro-Vest undercoat protection over Sound Shield pads
- Template and mounting hardware included
- Satin finish Fits 34" cabinet
- 3 1/2" drain opening