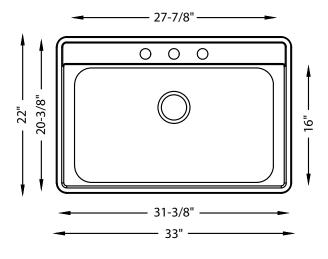

## **SPECIFICATIONS**

- Drop-in / Overmount
- 18/8 chrome nickel content
- Pro-Vest undercoat protection over Sound Shield pads
- Template and mounting hardware included
- Satin finish Fits 36" cabinet
- 3 1/2" drain opening