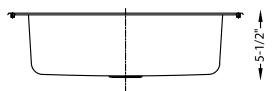

## **SPECIFICATIONS**

- Drop-in / Overmount
- 18/8 chrome nickel content
- Pro-Vest undercoat protection over Sound Shield pads
- Template and mounting hardware included
- Satin finish Fits 36" cabinet
- 3 1/2" drain opening