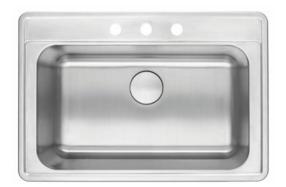

## **SPECIFICATIONS**

- Drop-in / Overmount
- 18/8 chrome nickel content
- Pro-Vest undercoat protection over Sound Shield pads
- Template and mounting hardware included
- Satin finish Fits 36" cabinet
- 3 1/2" drain opening

## **SINK FEATURES**

HIVE sinks feature Sound-Shield pads on several strategic areas of every sink for extra sound proofing. Made of natural rubber, the Sound-Shield pads reduce the noise of clattering dishes and running water.

Pro Vest is a protective coating over the Sound-Shield pads. This system reduces noise, prevents condensation and helps maintaining water temperature when pre-soaking dishes.

All HIVE sinks receive expert hands-on care under strict quality control throughout every stage of our modern manufacturing process. This ensures a "NO HASSLE" Limited Lifetime Warranty against all manufacturing defects in material and workmanship under normal use.