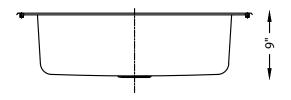

## 27-7/8" O O O Second Second

## **SPECIFICATIONS**

- Drop-in / Overmount
- 18/8 chrome nickel content
- Pro-Vest undercoat protection over Sound Shield pads
- Template and mounting hardware included
- Satin finish Fits 36" cabinet
- 3 1/2" drain opening