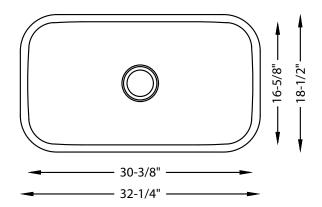

## **SPECIFICATIONS**

- Undermount
- 18/8 chrome nickel content
- Pro-Vest undercoat protection over Sound Shield pads
- Template and mounting hardware included
- Satin finish Fits 34" cabinet
- 3 1/2" drain opening