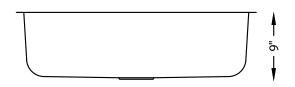

## **SPECIFICATIONS**

- Undermount
- 18/8 chrome nickel content
- Pro-Vest undercoat protection over Sound Shield pads
- Template and mounting hardware included
- Satin finish Fits 34" cabinet
- 3 1/2" drain opening