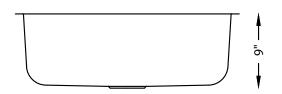

## **SPECIFICATIONS**

- Undermount
- 18/8 chrome nickel content
- Pro-Vest undercoat protection over Sound Shield pads
- Template and mounting hardware included
- Satin finish Fits 34" cabinet
- 3 1/2" drain opening