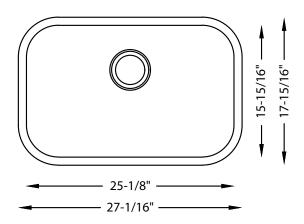

## **SPECIFICATIONS**

- Undermount
- 18/8 chrome nickel content
- Pro-Vest undercoat protection over Sound Shield pads
- Template and mounting hardware included
- Satin finish Fits 34" cabinet
- 3 1/2" drain opening