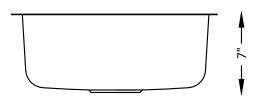

## **SPECIFICATIONS**

- Undermount
- 18/8 chrome nickel content
- Pro-Vest undercoat protection over Sound Shield pads
- Template and mounting hardware included
- Satin finish Fits 22" cabinet
- 3 1/2" drain opening