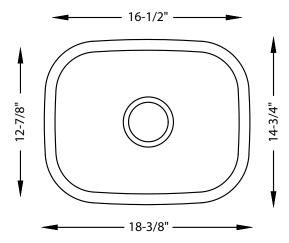

## **SPECIFICATIONS**

- Undermount
- 18/8 chrome nickel content
- Pro-Vest undercoat protection over Sound Shield pads
- Template and mounting hardware included
- Satin finish Fits 22" cabinet
- 3 1/2" drain opening