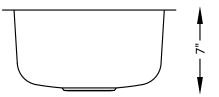

## **SPECIFICATIONS**

- Undermount
- 18/8 chrome nickel content
- Pro-Vest undercoat protection over Sound Shield pads
- Template and mounting hardware included
- Satin finish Fits 18" cabinet
- 3 1/2" drain opening