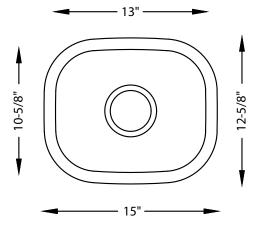

## **SPECIFICATIONS**

- Undermount
- 18/8 chrome nickel content
- Pro-Vest undercoat protection over Sound Shield pads
- Template and mounting hardware included
- Satin finish Fits 18" cabinet
- 3 1/2" drain opening