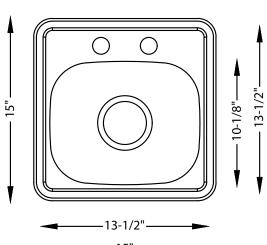

## SPECIFICATIONS

- Drop-in / Overmount
- 18/8 chrome nickel content
- Pro-Vest undercoat protection over Sound Shield pads
- Template and mounting hardware included
- Satin finish Fits 16" cabinet
- 3 1/2" drain opening