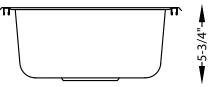

## SPECIFICATIONS

- Drop-in / Overmount
- 18/8 chrome nickel content
- Pro-Vest undercoat protection over Sound Shield pads
- Template and mounting hardware included
- Satin finish Fits 16" cabinet
- 3 1/2" drain opening