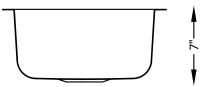

## **SPECIFICATIONS**

- Undermount
- 18/8 chrome nickel content
- Pro-Vest undercoat protection over Sound Shield pads
- Template and mounting hardware included
- Satin finish Fits 18" cabinet
- 3 1/2" drain opening