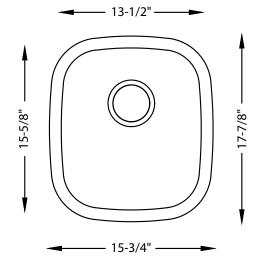

## **SPECIFICATIONS**

- Undermount
- 18/8 chrome nickel content
- Pro-Vest undercoat protection over Sound Shield pads
- Template and mounting hardware included
- Satin finish Fits 18" cabinet
- 3 1/2" drain opening