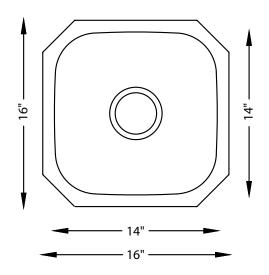

## **SPECIFICATIONS**

- Undermount
- 18/8 chrome nickel content
- Pro-Vest undercoat protection over Sound Shield pads
- Template and mounting hardware included
- Satin finish Fits 18" cabinet
- 3 1/2" drain opening