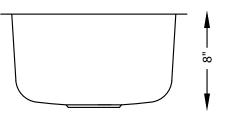

## **SPECIFICATIONS**

- Undermount
- 18/8 chrome nickel content
- Pro-Vest undercoat protection over Sound Shield pads
- Template and mounting hardware included
- Satin finish Fits 18" cabinet
- 3 1/2" drain opening