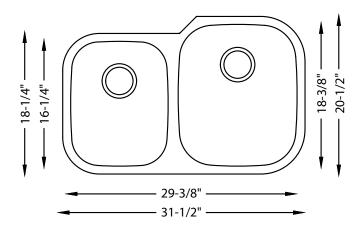

## SPECIFICATIONS

- Undermount
- 18/8 chrome nickel content
- Pro-Vest undercoat protection over Sound Shield pads
- Template and mounting hardware included
- Satin finish Fits 36" cabinet
- 3 1/2" drain opening