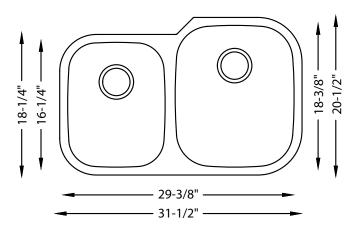

## **SPECIFICATIONS**

- Undermount
- 18/8 chrome nickel content
- Pro-Vest undercoat protection over Sound Shield pads
- Template and mounting hardware included
- Satin finish Fits 36" cabinet
- 3 1/2" drain opening