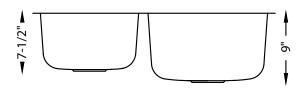

## **SPECIFICATIONS**

- Undermount
- 18/8 chrome nickel content
- Pro-Vest undercoat protection over Sound Shield pads
- Template and mounting hardware included
- Satin finish Fits 36" cabinet
- 3 1/2" drain opening