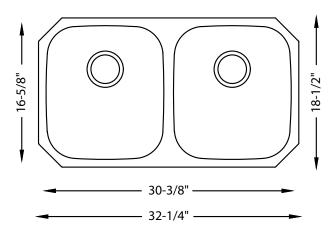

## **SPECIFICATIONS**

- Undermount
- 18/8 chrome nickel content
- Pro-Vest undercoat protection over Sound Shield pads
- Template and mounting hardware included
- Satin finish Fits 36" cabinet
- 3 1/2" drain opening