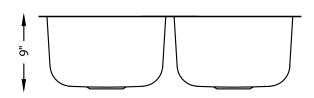

## **SPECIFICATIONS**

- Undermount
- 18/8 chrome nickel content
- Pro-Vest undercoat protection over Sound Shield pads
- Template and mounting hardware included
- Satin finish Fits 36" cabinet
- 3 1/2" drain opening