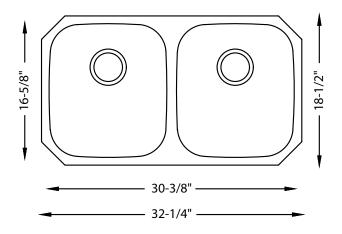

## **SPECIFICATIONS**

- Undermount
- 18/8 chrome nickel content
- Pro-Vest undercoat protection over Sound Shield pads
- Template and mounting hardware included
- Satin finish Fits 36" cabinet
- 3 1/2" drain opening