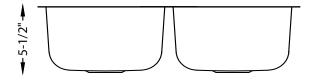

## **SPECIFICATIONS**

- Undermount
- 18/8 chrome nickel content
- Pro-Vest undercoat protection over Sound Shield pads
- Template and mounting hardware included
- Satin finish Fits 36" cabinet
- 3 1/2" drain opening