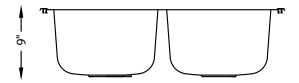

## **SPECIFICATIONS**

- Drop-in / Overmount
- 18/8 chrome nickel content
- Pro-Vest undercoat protection over Sound Shield pads
- Template and mounting hardware included
- Satin finish Fits 36" cabinet
- 3 1/2" drain opening