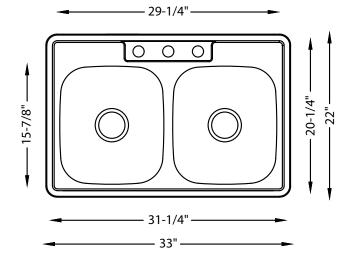

## **SPECIFICATIONS**

- Drop-in / Overmount
- 18/8 chrome nickel content
- Pro-Vest undercoat protection over Sound Shield pads
- Template and mounting hardware included
- Satin finish Fits 36" cabinet
- 3 1/2" drain opening