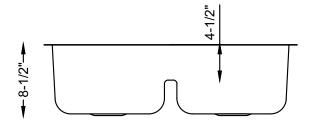

## **SPECIFICATIONS**

- Undermount
- 18/8 chrome nickel content
- Pro-Vest undercoat protection over Sound Shield pads
- Template and mounting hardware included
- Satin finish Fits 36" cabinet
- 3 1/2" drain opening