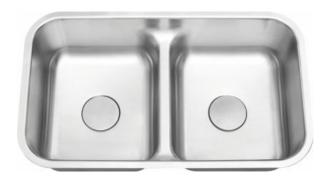

## **SPECIFICATIONS**

- Undermount
- 18/8 chrome nickel content
- Pro-Vest undercoat protection over Sound Shield pads
- Template and mounting hardware included
- Satin finish Fits 36" cabinet
- 3 1/2" drain opening