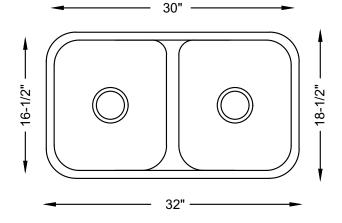

## **SPECIFICATIONS**

- Undermount
- 18/8 chrome nickel content
- Pro-Vest undercoat protection over Sound Shield pads
- Template and mounting hardware included
- Satin finish Fits 36" cabinet
- 3 1/2" drain opening