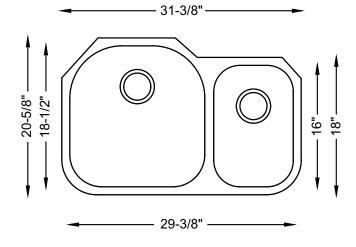

## **SPECIFICATIONS**

- Undermount
- 18/8 chrome nickel content
- Pro-Vest undercoat protection over Sound Shield pads
- Template and mounting hardware included
- Satin finish Fits 36" cabinet
- 3 1/2" drain opening