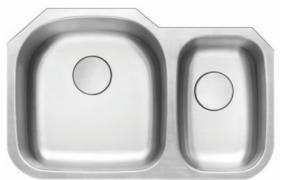

## **SPECIFICATIONS**

- Undermount
- 18/8 chrome nickel content
- Pro-Vest undercoat protection over Sound Shield pads
- Template and mounting hardware included
- Satin finish Fits 36" cabinet
- 3 1/2" drain opening