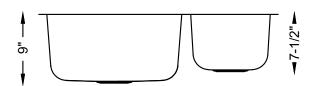

## **SPECIFICATIONS**

- Undermount
- 18/8 chrome nickel content
- Pro-Vest undercoat protection over Sound Shield pads
- Template and mounting hardware included
- Satin finish Fits 36" cabinet
- 3 1/2" drain opening