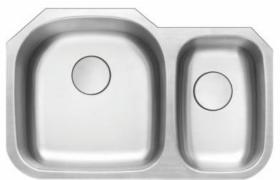

## **SPECIFICATIONS**

- Undermount
- 18/8 chrome nickel content
- Pro-Vest undercoat protection over Sound Shield pads
- Template and mounting hardware included
- Satin finish Fits 36" cabinet
- 3 1/2" drain opening