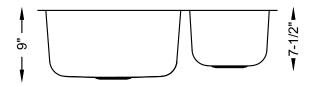

## **SPECIFICATIONS**

- Undermount
- 18/8 chrome nickel content
- Pro-Vest undercoat protection over Sound Shield pads
- Template and mounting hardware included
- Satin finish Fits 36" cabinet
- 3 1/2" drain opening