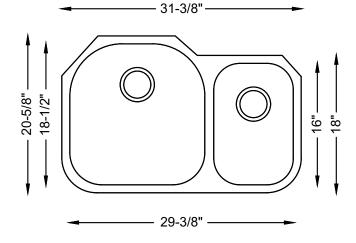

## **SPECIFICATIONS**

- Undermount
- 18/8 chrome nickel content
- Pro-Vest undercoat protection over Sound Shield pads
- Template and mounting hardware included
- Satin finish Fits 36" cabinet
- 3 1/2" drain opening