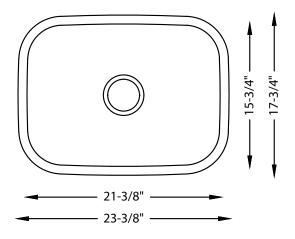

## **SPECIFICATIONS**

- Undermount
- 18/8 chrome nickel content
- Pro-Vest undercoat protection over Sound Shield pads
- Template and mounting hardware included
- Satin finish Fits 27" cabinet
- 3 1/2" drain opening