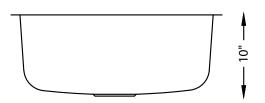

## **SPECIFICATIONS**

- Undermount
- 18/8 chrome nickel content
- Pro-Vest undercoat protection over Sound Shield pads
- Template and mounting hardware included
- Satin finish Fits 27" cabinet
- 3 1/2" drain opening