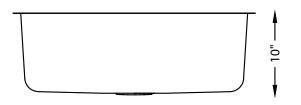

## **SPECIFICATIONS**

- Undermount
- 18/8 chrome nickel content
- Pro-Vest undercoat protection over Sound Shield pads
- Template and mounting hardware included
- Satin finish Fits 34" cabinet
- 3 1/2" drain opening