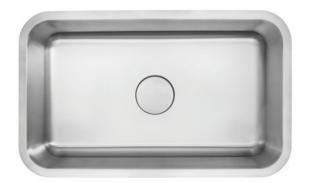

## **SPECIFICATIONS**

- Undermount
- 18/8 chrome nickel content
- Pro-Vest undercoat protection over Sound Shield pads
- Template and mounting hardware included
- Satin finish Fits 34" cabinet
- 3 1/2" drain opening