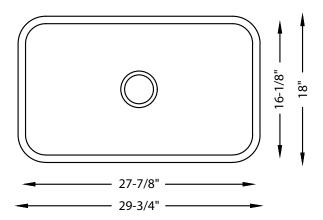

## **SPECIFICATIONS**

- Undermount
- 18/8 chrome nickel content
- Pro-Vest undercoat protection over Sound Shield pads
- Template and mounting hardware included
- Satin finish Fits 34" cabinet
- 3 1/2" drain opening