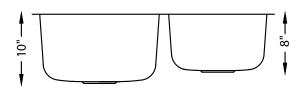

## **SPECIFICATIONS**

- Undermount
- 18/8 chrome nickel content
- Pro-Vest undercoat protection over Sound Shield pads
- Template and mounting hardware included
- Satin finish Fits 36" cabinet
- 3 1/2" drain opening