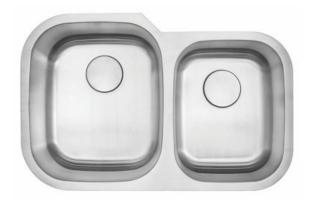

## **SPECIFICATIONS**

- Undermount
- 18/8 chrome nickel content
- Pro-Vest undercoat protection over Sound Shield pads
- Template and mounting hardware included
- Satin finish Fits 36" cabinet
- 3 1/2" drain opening