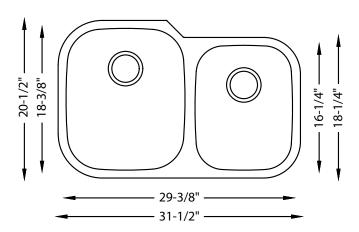

## **SPECIFICATIONS**

- Undermount
- 18/8 chrome nickel content
- Pro-Vest undercoat protection over Sound Shield pads
- Template and mounting hardware included
- Satin finish Fits 36" cabinet
- 3 1/2" drain opening