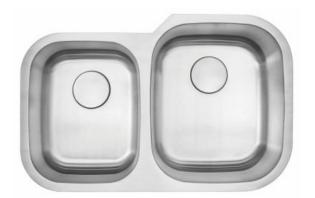

## 29-3/8" 29-3/8" 31-1/2"

## **SPECIFICATIONS**

- Undermount
- 18/8 chrome nickel content
- Pro-Vest undercoat protection over Sound Shield pads
- Template and mounting hardware included
- Satin finish Fits 36" cabinet
- 3 1/2" drain opening