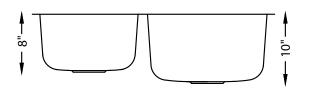

## 29-3/8" 29-3/8" 31-1/2"

## **SPECIFICATIONS**

- Undermount
- 18/8 chrome nickel content
- Pro-Vest undercoat protection over Sound Shield pads
- Template and mounting hardware included
- Satin finish Fits 36" cabinet
- 3 1/2" drain opening