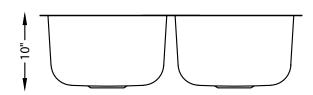

## **SPECIFICATIONS**

- Undermount
- 18/8 chrome nickel content
- Pro-Vest undercoat protection over Sound Shield pads
- Template and mounting hardware included
- Satin finish Fits 36" cabinet
- 3 1/2" drain opening