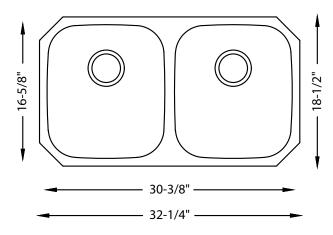

## **SPECIFICATIONS**

- Undermount
- 18/8 chrome nickel content
- Pro-Vest undercoat protection over Sound Shield pads
- Template and mounting hardware included
- Satin finish Fits 36" cabinet
- 3 1/2" drain opening