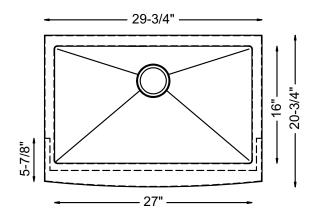

## **SPECIFICATIONS**

- Farmhouse Apron
- 18/8 chrome nickel content
- 10mm radius corners
- Pro-Vest undercoat protection over Sound Shield pads
- Template and mounting hardware included
- Satin finish Fits 30" cabinet
- 3 1/2" drain opening