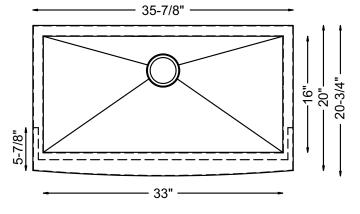

## **SPECIFICATIONS**

- Farmhouse Apron
- 18/8 chrome nickel content
- ZERO RADIUS corners
- Pro-Vest undercoat protection over Sound Shield pads
- Template and mounting hardware included
- Satin finish Fits 36" cabinet
- 3 1/2" drain opening