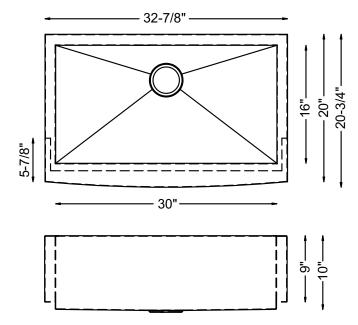

## **SPECIFICATIONS**

- Farmhouse Apron
- 18/8 chrome nickel content
- ZERO RADIUS corners
- Pro-Vest undercoat protection over Sound Shield pads
- Template and mounting hardware included
- Satin finish Fits 36" cabinet
- 3 1/2" drain opening