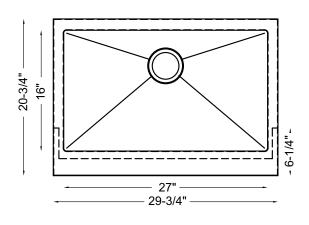

## **SPECIFICATIONS**

- Farmhouse Apron
- 18/8 chrome nickel content
- 10mm radius corners
- Pro-Vest undercoat protection over Sound Shield pads
- Template and mounting hardware included
- Satin finish Fits 30" cabinet
- 3 <sup>1</sup>/<sub>2</sub>" drain opening