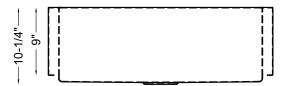

## **SPECIFICATIONS**

- Farmhouse Apron
- 18/8 chrome nickel content
- 10mm radius corners
- Pro-Vest undercoat protection over Sound Shield pads
- Template and mounting hardware included
- Satin finish Fits 30" cabinet
- 3 <sup>1</sup>/<sub>2</sub>" drain opening