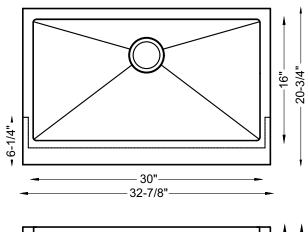

## **SPECIFICATIONS**

- Farmhouse Apron
- 18/8 chrome nickel content
- 10mm radius corners
- Pro-Vest undercoat protection over Sound Shield pads
- Template and mounting hardware included
- Satin finish Fits 36" cabinet
- 3 <sup>1</sup>/<sub>2</sub>" drain opening