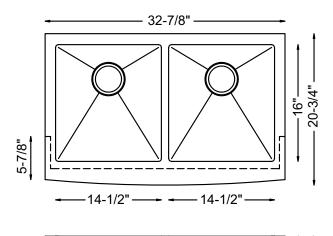

## **SPECIFICATIONS**

- Farmhouse Apron
- 18/8 chrome nickel content
- 10mm radius corners
- Pro-Vest undercoat protection over Sound Shield pads
- Template and mounting hardware included
- Satin finish Fits 36" cabinet
- 3 <sup>1</sup>/<sub>2</sub>" drain opening