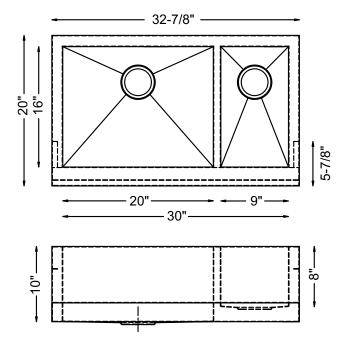

## **SPECIFICATIONS**

- Farmhouse Apron
- 18/8 chrome nickel content
- ZERO RADIUS corners
- Pro-Vest undercoat protection over Sound Shield pads
- Template and mounting hardware included
- Satin finish Fits 36" cabinet
- 3 1/2" drain opening