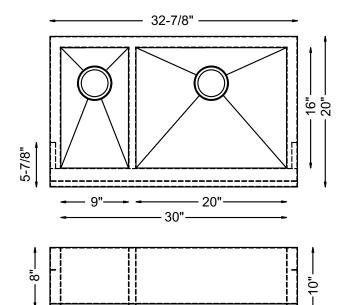

## **SPECIFICATIONS**

- Farmhouse Apron
- 18/8 chrome nickel content
- ZERO RADIUS corners
- Pro-Vest undercoat protection over Sound Shield pads
- Template and mounting hardware included
- Satin finish Fits 36" cabinet
- 3 1/2" drain opening