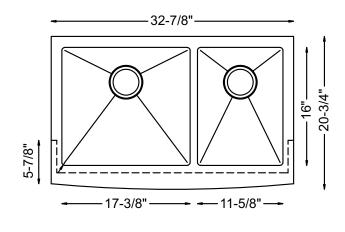

## **SPECIFICATIONS**

- Farmhouse Apron
- 18/8 chrome nickel content
- 10mm radius corners
- Pro-Vest undercoat protection over Sound Shield pads
- Template and mounting hardware included
- Satin finish Fits 36" cabinet
- 3 <sup>1</sup>/<sub>2</sub>" drain opening