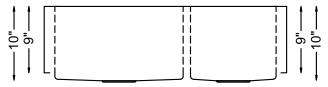

## **SPECIFICATIONS**

- Farmhouse Apron
- 18/8 chrome nickel content
- 10mm radius corners
- Pro-Vest undercoat protection over Sound Shield pads
- Template and mounting hardware included
- Satin finish Fits 36" cabinet
- 3 <sup>1</sup>/<sub>2</sub>" drain opening