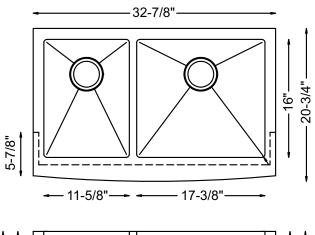

## **SPECIFICATIONS**

- Farmhouse Apron
- 18/8 chrome nickel content
- 10mm radius corners
- Pro-Vest undercoat protection over Sound Shield pads
- Template and mounting hardware included
- Satin finish Fits 36" cabinet
- 3 1/2" drain opening