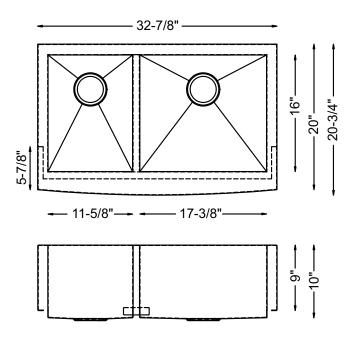

## **SPECIFICATIONS**

- Farmhouse Apron
- 18/8 chrome nickel content
- ZERO RADIUS corners
- Pro-Vest undercoat protection over Sound Shield pads
- Template and mounting hardware included
- Satin finish Fits 36" cabinet
- 3 1/2" drain opening