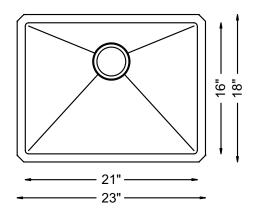

## **SPECIFICATIONS**

- Undermount
- 18/8 chrome nickel content
- 10mm radius corners
- Pro-Vest undercoat protection over Sound Shield pads
- Template and mounting hardware included
- Satin finish Fits 27" cabinet
- 3 1/2" drain opening