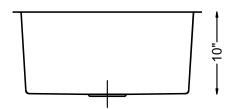

## **SPECIFICATIONS**

- Undermount
- 18/8 chrome nickel content
- 10mm radius corners
- Pro-Vest undercoat protection over Sound Shield pads
- Template and mounting hardware included
- Satin finish Fits 27" cabinet
- 3 1/2" drain opening