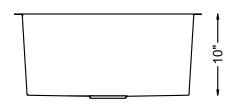

## **SPECIFICATIONS**

- Undermount
- 18/8 chrome nickel content
- ZERO RADIUS corners
- Pro-Vest undercoat protection over Sound Shield pads
- Template and mounting hardware included
- Satin finish Fits 27" cabinet
- 3 1/2" drain opening