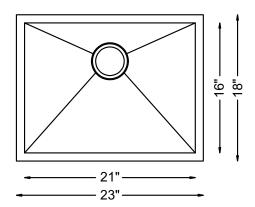

## **SPECIFICATIONS**

- Undermount
- 18/8 chrome nickel content
- ZERO RADIUS corners
- Pro-Vest undercoat protection over Sound Shield pads
- Template and mounting hardware included
- Satin finish Fits 27" cabinet
- 3 1/2" drain opening