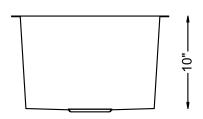

## **SPECIFICATIONS**

- Undermount
- 18/8 chrome nickel content
- ZERO RADIUS corners
- Pro-Vest undercoat protection over Sound Shield pads
- Template and mounting hardware included
- Satin finish Fits 21" cabinet
- 3 1/2" drain opening