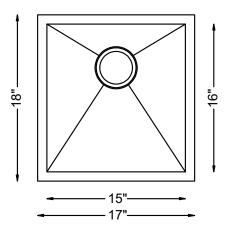

## **SPECIFICATIONS**

- Undermount
- 18/8 chrome nickel content
- ZERO RADIUS corners
- Pro-Vest undercoat protection over Sound Shield pads
- Template and mounting hardware included
- Satin finish Fits 21" cabinet
- 3 1/2" drain opening