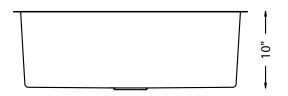

## **SPECIFICATIONS**

- Undermount
- 18/8 chrome nickel content
- 10mm radius corners
- Pro-Vest undercoat protection over Sound Shield pads
- Template and mounting hardware included
- Satin finish Fits 30" cabinet
- 3 1/2" drain opening