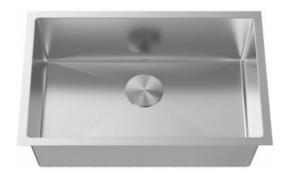

## **SPECIFICATIONS**

- Undermount
- 18/8 chrome nickel content
- 10mm radius corners
- Pro-Vest undercoat protection over Sound Shield pads
- Template and mounting hardware included
- Satin finish Fits 30" cabinet
- 3 1/2" drain opening

## **SINK FEATURES**

HIVE sinks feature Sound-Shield pads on several strategic areas of every sink for extra sound proofing. Made of natural rubber, the Sound-Shield pads reduce the noise of clattering dishes and running water.