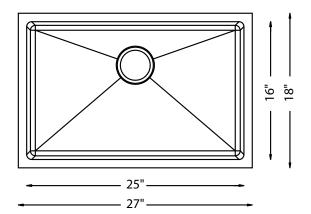

## **SPECIFICATIONS**

- Undermount
- 18/8 chrome nickel content
- 10mm radius corners
- Pro-Vest undercoat protection over Sound Shield pads
- Template and mounting hardware included
- Satin finish Fits 30" cabinet
- 3 1/2" drain opening