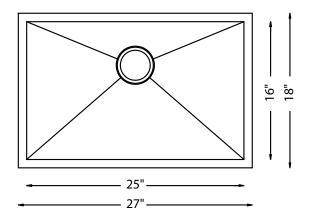

## **SPECIFICATIONS**

- Undermount
- 18/8 chrome nickel content
- 10mm radius corners
- Pro-Vest undercoat protection over Sound Shield pads
- Template and mounting hardware included
- Satin finish Fits 30" cabinet
- 3 1/2" drain opening