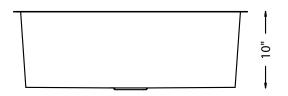

## **SPECIFICATIONS**

- Undermount
- 18/8 chrome nickel content
- 10mm radius corners
- Pro-Vest undercoat protection over Sound Shield pads
- Template and mounting hardware included
- Satin finish Fits 30" cabinet
- 3 1/2" drain opening