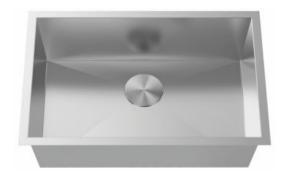

## **SPECIFICATIONS**

- Undermount
- 18/8 chrome nickel content
- 10mm radius corners
- Pro-Vest undercoat protection over Sound Shield pads
- Template and mounting hardware included
- Satin finish Fits 30" cabinet
- 3 1/2" drain opening

## **SINK FEATURES**

HIVE sinks feature Sound-Shield pads on several strategic areas of every sink for extra sound proofing. Made of natural rubber, the Sound-Shield pads reduce the noise of clattering dishes and running water.

Pro Vest is a protective coating over the Sound-Shield pads. This system reduces noise, prevents condensation and helps maintaining water temperature when pre-soaking dishes.

All HIVE sinks receive expert hands-on care under strict quality control throughout every stage of our modern manufacturing process. This ensures a "NO HASSLE" Limited Lifetime Warranty against all manufacturing defects in material and workmanship under normal use.