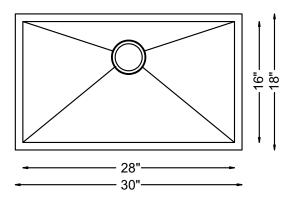

## **SPECIFICATIONS**

- Undermount
- 18/8 chrome nickel content
- ZERO RADIUS corners
- Pro-Vest undercoat protection over Sound Shield pads
- Template and mounting hardware included
- Satin finish Fits 30" cabinet
- 3 1/2" drain opening