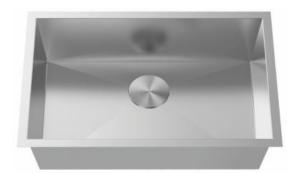

## **SPECIFICATIONS**

- Undermount
- 18/8 chrome nickel content
- ZERO RADIUS corners
- Pro-Vest undercoat protection over Sound Shield pads
- Template and mounting hardware included
- Satin finish Fits 30" cabinet
- 3 1/2" drain opening