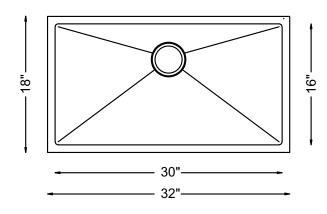

## **SPECIFICATIONS**

- Undermount
- 18/8 chrome nickel content
- 10mm radius corners
- Pro-Vest undercoat protection over Sound Shield pads
- Template and mounting hardware included
- Satin finish Fits 36" cabinet
- 3 1/2" drain opening