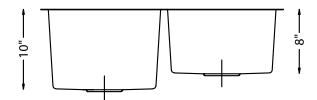

## **SPECIFICATIONS**

- Undermount
- 18/8 chrome nickel content
- 10mm radius corners
- Pro-Vest undercoat protection over Sound Shield pads
- Template and mounting hardware included
- Satin finish Fits 36" cabinet
- 3 1/2" drain opening