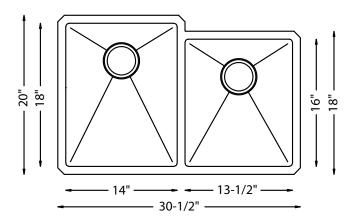

## **SPECIFICATIONS**

- Undermount
- 18/8 chrome nickel content
- 10mm radius corners
- Pro-Vest undercoat protection over Sound Shield pads
- Template and mounting hardware included
- Satin finish Fits 36" cabinet
- 3 1/2" drain opening