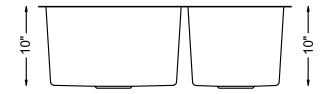

## **SPECIFICATIONS**

- Undermount
- 18/8 chrome nickel content
- 10mm radius corners
- Pro-Vest undercoat protection over Sound Shield pads
- Template and mounting hardware included
- Satin finish Fits 36" cabinet
- 3 1/2" drain opening