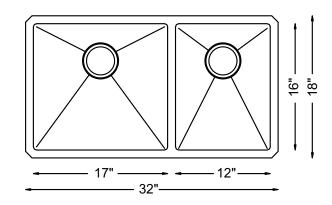

## **SPECIFICATIONS**

- Undermount
- 18/8 chrome nickel content
- 10mm radius corners
- Pro-Vest undercoat protection over Sound Shield pads
- Template and mounting hardware included
- Satin finish Fits 36" cabinet
- 3 1/2" drain opening